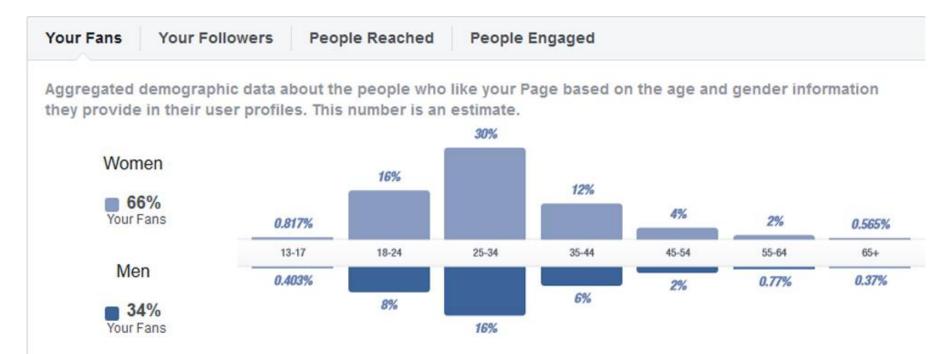

|
|                       | Page Followers ▲ 67%                                                                                                        | Number of Orders ▲0%                            |                                        |
|                       |                                                                                                                             | 0                                               |                                        |
|                       | $\sim \sim \sim$                                                                                                            | Earnings from Orders   0%                       |                                        |

## Video View



## Audience Gender