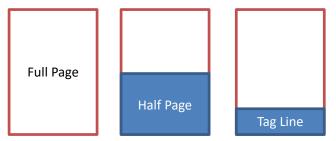

| Full Page  | - | 8.625 x 11.625 in |
|------------|---|-------------------|
| Half Page  | - | 8.625 x 5.875 in  |
| · Tag Line | - | 8.625 x 2.125 in  |

**Size** Requirement size is mentioned

**Format/Resolution** PDF(min.300dpi).(Ai,INDD,PSD) with all links.