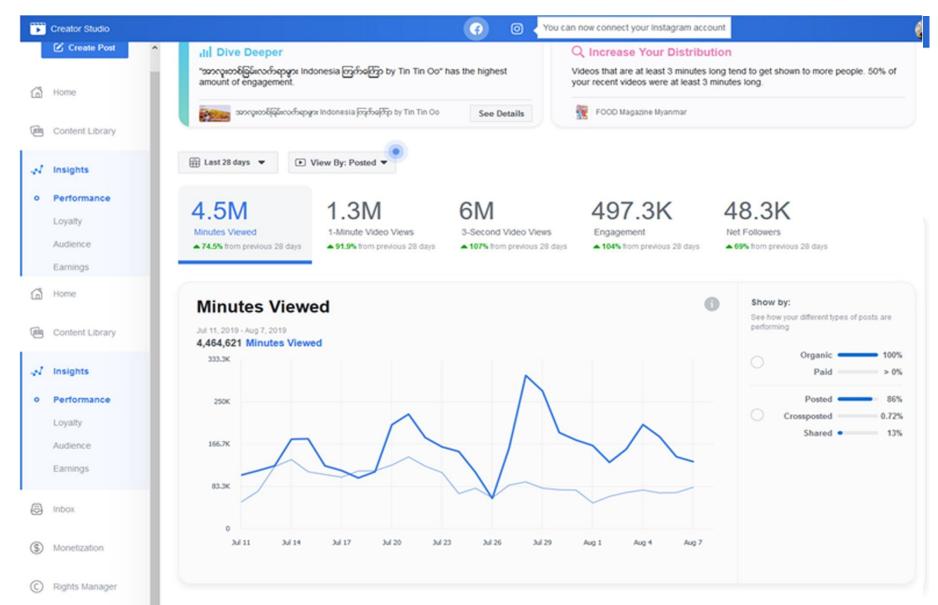

|                                        |
|                       | Page Followers ▲ 67%                                                                                                        | Number of Orders ▲0%                            |                                        |
|                       |                                                                                                                             | 0                                               |                                        |
|                       | $\sim \sim \sim$                                                                                                            | Earnings from Orders   0%                       |                                        |

## Video View



## Audience Gender